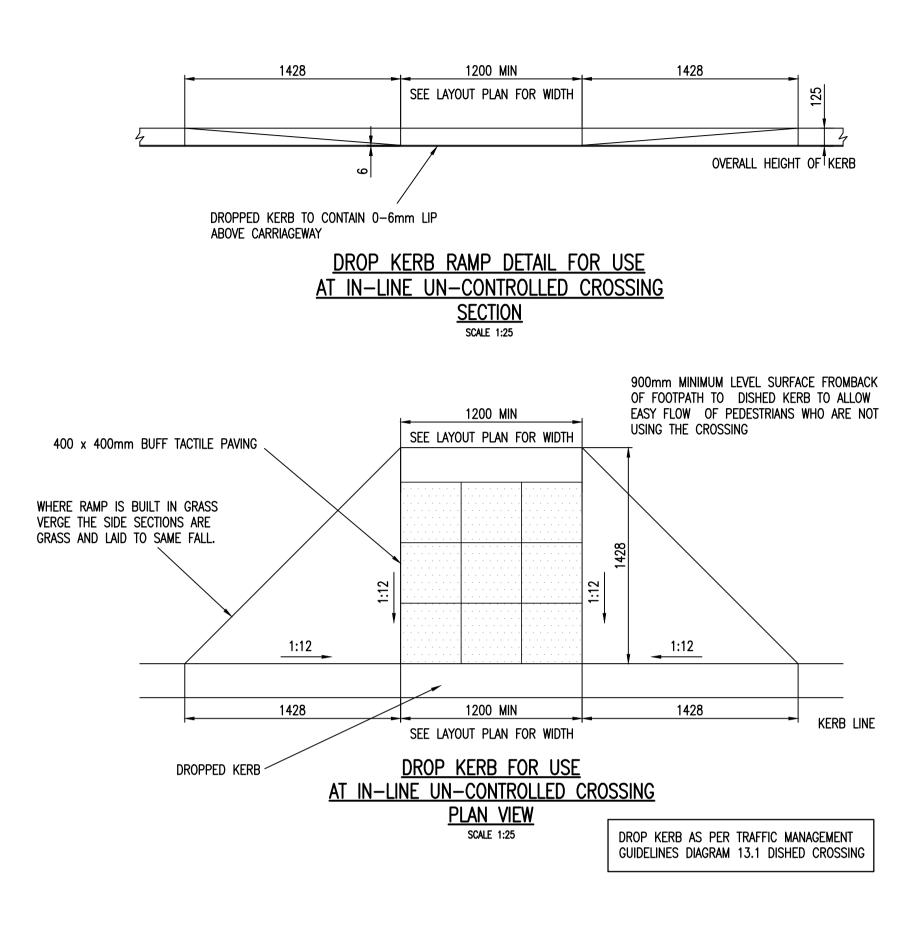

## TABLE 1CBR SUBGRADE %BELOW 22THICKNESS OF<br/>SUB-BASE MM550400ALTERNATIVLY (SUB-BASE<br/>WITH CAPPING)150150SUB-BASE THICKNESS MM150150SUB-BASE THICKNESS MM600400DTE:-ROAD 1SUBBASE THICKNESS

NOTE:- ROAD 1 SUBBASE THICKNESS C.B.R. TESTS TO BE TAKEN AT A RATE OF EVERY 50m. ALL C.B.R. RESULTS TO BE SUBMITTED TO THE ENGINEER PRIOR TO LAYING SUB-BASE FOR APPROVAL.