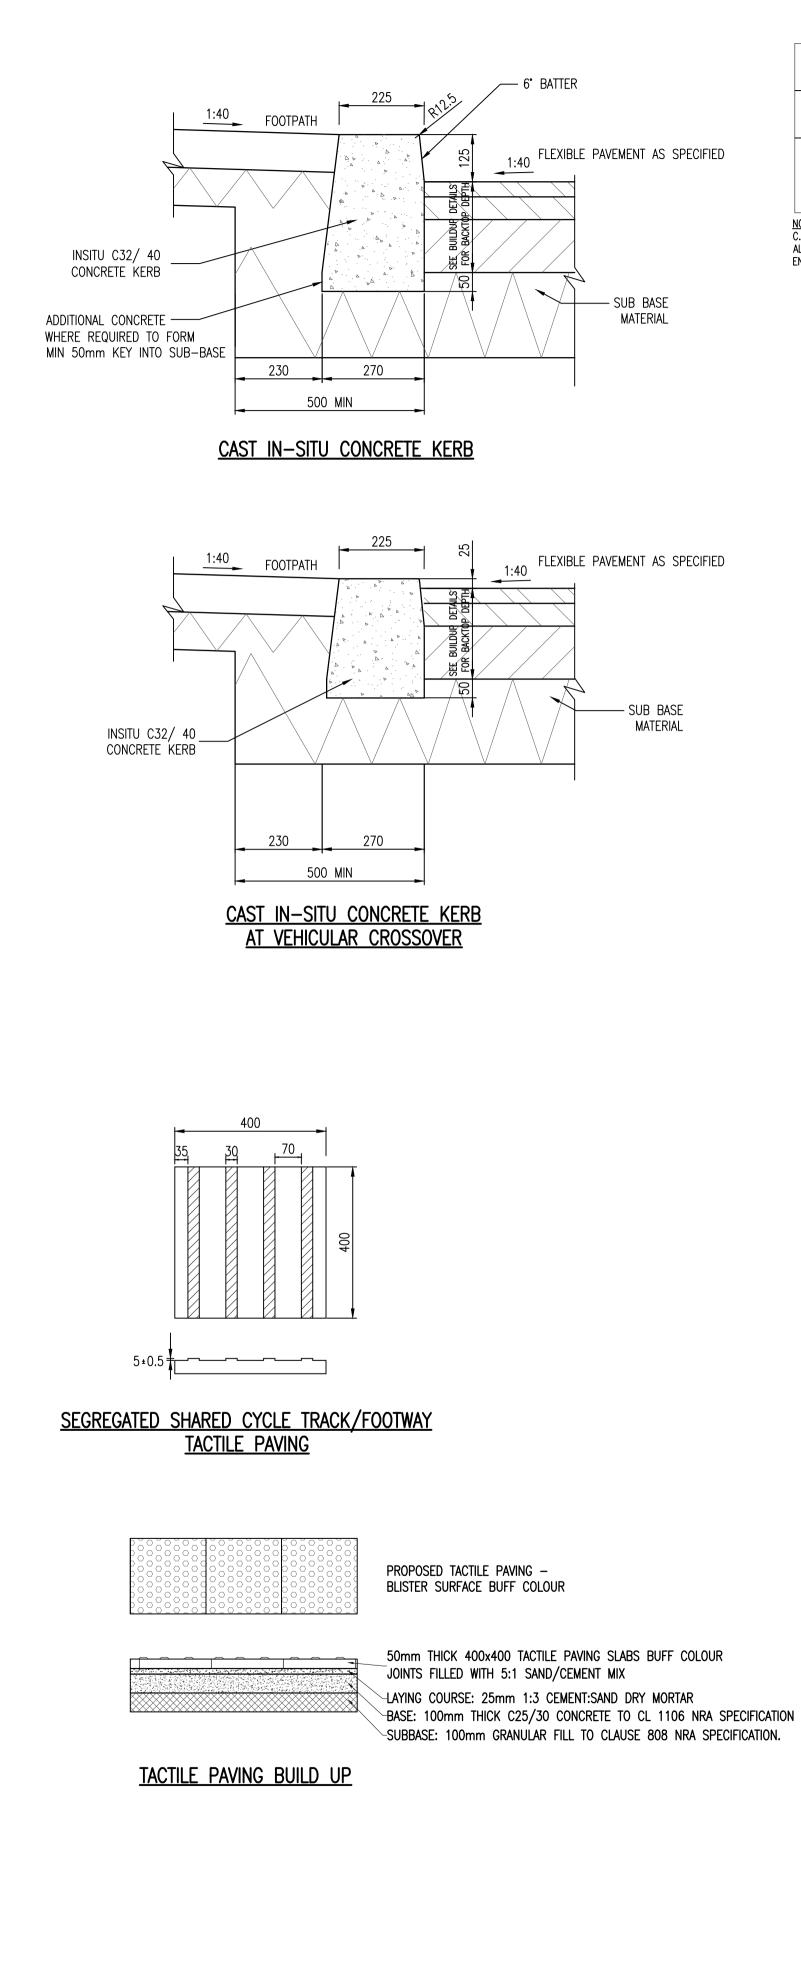

## TABLE 1CBR SUBGRADE %BELOW 22THICKNESS OF<br/>SUB-BASE MM550400ALTERNATIVLY (SUB-BASE<br/>WITH CAPPING)150150SUB-BASE THICKNESS MM150150SUB-BASE THICKNESS MM600400DTE:-ROAD 1SUBBASE THICKNESS

NOTE:- ROAD 1 SUBBASE THICKNESS C.B.R. TESTS TO BE TAKEN AT A RATE OF EVERY 50m. ALL C.B.R. RESULTS TO BE SUBMITTED TO THE ENGINEER PRIOR TO LAYING SUB-BASE FOR APPROVAL.