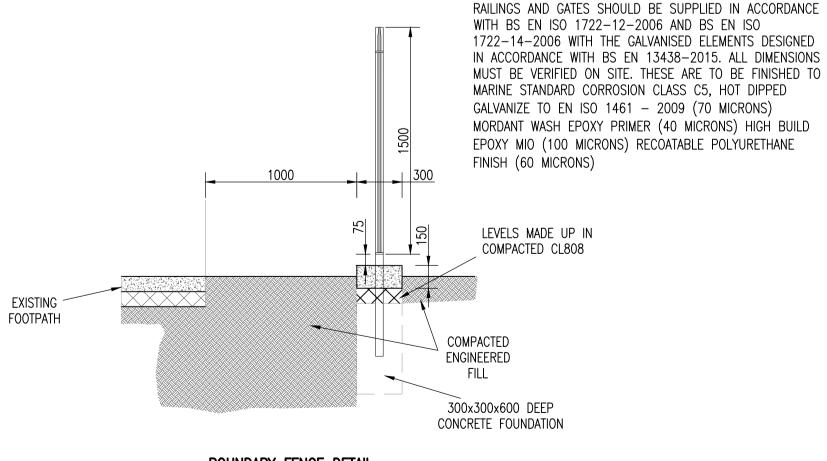

|    | 3 OR<br>GREATER |  |
|----|-----------------|--|
| 00 | 300             |  |
|    |                 |  |
| 50 | 150             |  |
| 00 | 350             |  |

RAILING COMPRISING 1000 X 50 X 2175mm RHS POSTS SET IN CONCRETE BASE 300 X 300 X 600mm DEEP AT 2750mm CENTRES. RAILING PANELS 1500mm HIGH COMPRISING 10mm X 50mm TOP AND BOTTOM HORIZONTAL RAILS WITH 20mm DIAMETER INFILL BARS AT 115mm CENTRES, WITH BUFF TOP DETAIL. PANELS TO ALLOW FOR 75mm BETWEEN BOTTOM RAIL AND GROUND LEVEL. 2 NO. STABILISING BARS 400mm LONG AND BENT AT RIGHT ANGLES 50mm FROM EACH END TO BE SECURELY FIXED TO BOTTOM RAIL (USING M10 AND PERMACONE NUTS) AS CLOSE AS POSSIBLE TO 916mm FROM EACH RHS POST AND SET INTO CONCRETE BASES SO THAT THE THICKNESS OF CONCRETE COVER IS NOT LESS THAN 100mm AROUND AND BELOW THE SUPPORT BAR. PANELS TO BE JOINED AT POSTS WITH FISH PLATES OR CLEATS USING 4.NO.M10 90mm BOLTS AND PERMACONE ANTI–VANDAL FIXINGS.

BOUNDARY FENCE DETAIL SCALE 1:25

| DATE              | ۸۱۸                                                                                                                                                         |                                                                                                                                                                                                                                                  |                                                                                                                                                                                                                                                                                                                                                                                    |                                                                                                                                                                                                                                                                                                                                                                                                                                                                       |  |  |
|-------------------|-------------------------------------------------------------------------------------------------------------------------------------------------------------|--------------------------------------------------------------------------------------------------------------------------------------------------------------------------------------------------------------------------------------------------|------------------------------------------------------------------------------------------------------------------------------------------------------------------------------------------------------------------------------------------------------------------------------------------------------------------------------------------------------------------------------------|-----------------------------------------------------------------------------------------------------------------------------------------------------------------------------------------------------------------------------------------------------------------------------------------------------------------------------------------------------------------------------------------------------------------------------------------------------------------------|--|--|
| DATE              | Δ.Ν.Λ                                                                                                                                                       |                                                                                                                                                                                                                                                  |                                                                                                                                                                                                                                                                                                                                                                                    |                                                                                                                                                                                                                                                                                                                                                                                                                                                                       |  |  |
|                   | Aivi                                                                                                                                                        | ENDMENT                                                                                                                                                                                                                                          | DRN                                                                                                                                                                                                                                                                                                                                                                                | APPD                                                                                                                                                                                                                                                                                                                                                                                                                                                                  |  |  |
|                   | PLANNING                                                                                                                                                    | 3                                                                                                                                                                                                                                                |                                                                                                                                                                                                                                                                                                                                                                                    |                                                                                                                                                                                                                                                                                                                                                                                                                                                                       |  |  |
|                   | Waterma                                                                                                                                                     | n Moylan                                                                                                                                                                                                                                         |                                                                                                                                                                                                                                                                                                                                                                                    |                                                                                                                                                                                                                                                                                                                                                                                                                                                                       |  |  |
| $\mathcal{N}_{1}$ | Engineering Consultants                                                                                                                                     |                                                                                                                                                                                                                                                  |                                                                                                                                                                                                                                                                                                                                                                                    |                                                                                                                                                                                                                                                                                                                                                                                                                                                                       |  |  |
| [                 | BLOCK S, EASTPOINT BUSINESS PARK, ALFIE BYRNE ROAD,<br>DUBLIN D03 H3F4 IRELAND. Tel: (01) 664 8900<br>Email: info@waterman-moylan.ie www.waterman-moylan.ie |                                                                                                                                                                                                                                                  |                                                                                                                                                                                                                                                                                                                                                                                    |                                                                                                                                                                                                                                                                                                                                                                                                                                                                       |  |  |
|                   |                                                                                                                                                             |                                                                                                                                                                                                                                                  |                                                                                                                                                                                                                                                                                                                                                                                    | $\equiv$                                                                                                                                                                                                                                                                                                                                                                                                                                                              |  |  |
|                   | GERARD GANNON PROPERTIES                                                                                                                                    |                                                                                                                                                                                                                                                  |                                                                                                                                                                                                                                                                                                                                                                                    |                                                                                                                                                                                                                                                                                                                                                                                                                                                                       |  |  |
| ECT               | CONROY CROWE                                                                                                                                                | KELLY ARCHITECTS                                                                                                                                                                                                                                 |                                                                                                                                                                                                                                                                                                                                                                                    |                                                                                                                                                                                                                                                                                                                                                                                                                                                                       |  |  |
|                   | MOORETOWN<br>STORMWATER STO                                                                                                                                 | RAGE TANK ON<br>INAGE                                                                                                                                                                                                                            |                                                                                                                                                                                                                                                                                                                                                                                    |                                                                                                                                                                                                                                                                                                                                                                                                                                                                       |  |  |
|                   |                                                                                                                                                             |                                                                                                                                                                                                                                                  |                                                                                                                                                                                                                                                                                                                                                                                    |                                                                                                                                                                                                                                                                                                                                                                                                                                                                       |  |  |
| I                 | Foothpath & BC                                                                                                                                              | OUNDARY DETAILS                                                                                                                                                                                                                                  |                                                                                                                                                                                                                                                                                                                                                                                    |                                                                                                                                                                                                                                                                                                                                                                                                                                                                       |  |  |
|                   | designed<br>MD                                                                                                                                              | APPROVED <b>MD</b>                                                                                                                                                                                                                               | DATE<br>MARCH 2                                                                                                                                                                                                                                                                                                                                                                    | 022                                                                                                                                                                                                                                                                                                                                                                                                                                                                   |  |  |
|                   | JOB NO.<br><b>21–011</b>                                                                                                                                    | DRG. NO. <b>P2008</b>                                                                                                                                                                                                                            | REVISION                                                                                                                                                                                                                                                                                                                                                                           |                                                                                                                                                                                                                                                                                                                                                                                                                                                                       |  |  |
| hi                | ECT (<br>T F                                                                                                                                                | Engineering<br>BLOCK S, EASTPOINT<br>DUBLIN D03 H3F4 IREL<br>Email: info@waterman-r<br>GERARD GANNON<br>ECT CONROY CROWE<br>T PHASE 3,<br>MOORETOWN<br>STORMWATER STO<br>FOUL WATER DRA<br>FOOTHPATH & BC<br>DESIGNED<br>MD<br>JOB NO.<br>21-011 | BLOCK S, EASTPOINT BUSINESS PARK, ALFIE<br>DUBLIN D03 H3F4 IRELAND. Tel: (01) 664 8900<br>Email: info@waterman-moylan.ie www.watermar<br>GERARD GANNON PROPERTIES<br>CONROY CROWE KELLY ARCHITECTS<br>T PHASE 3,<br>MOORETOWN<br>STORMWATER STORAGE TANK ON<br>FOUL WATER DRAINAGE<br>FOOTHPATH & BOUNDARY DETAILS<br>DESIGNED APPROVED<br>MD DRG. NO.<br>21–011 DRG. NO.<br>P2008 | Engineering Consultants   BLOCK S, EASTPOINT BUSINESS PARK, ALFIE BYRNE ROAD, DUBLIN D03 H3F4 IRELAND. Tel: (01) 664 8900   Email: info@waterman-moylan.ie   www.waterman-moylan.ie   GERARD GANNON PROPERTIES   CONROY CROWE KELLY ARCHITECTS   T PHASE 3, MOORETOWN STORMWATER STORAGE TANK ON FOUL WATER DRAINAGE   FOOTHPATH & BOUNDARY DETAILS   EXPRISE DESIGNED MD   MD DATE MARCH 2   JOB NO. DRG. NO.   JOB NO. DRG. NO.   JOB NO. PLOOS   BRG. NO. REVISION |  |  |